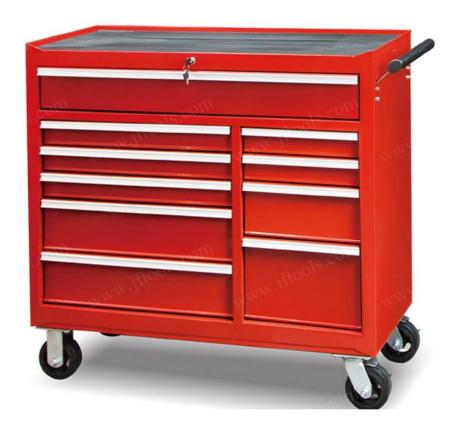

#### **Product overview**

Use this 10 drawer tool cabinet to provide safe and convenient storage for your most used tools. This roller tool cabinet has smooth sliding ball bearing drawer slides, chemical resistant powder coating, smooth powder coating surface is waterproof and easy to clean. The rolling tool cabinet has multiple drawers, which can be opened to load various types of tools, and the top can be used to store daily items. A secure key locking system keeps your tools safe. The 5" casters are strong, durable, heavy-duty and easy to move the tool trolley.

- 1. The full extension ball bearing drawer slides stretch very smoothly.
- 2. Multiple drawers can hold different kinds of tools.
- 3. The chemical-resistant powder coating is waterproof, rust-proof and easy to scrub.
- 4. All drawers are equipped with EVA non-slip drawer liners to reduce damage to tools and scratches to drawers.
- 5. The key lock fixes your metal tool cabinet to ensure safe tool storage
- 6. The tool storage cabinet is equipped with 5" casters, which are strong, durable, and have good bearing capacity, making it very smooth to move.
- 7. Each tool storage trolley is equipped with a side handle, which is easy to push.
- 8. The logo and color of tool cabinet trolley can be customized.