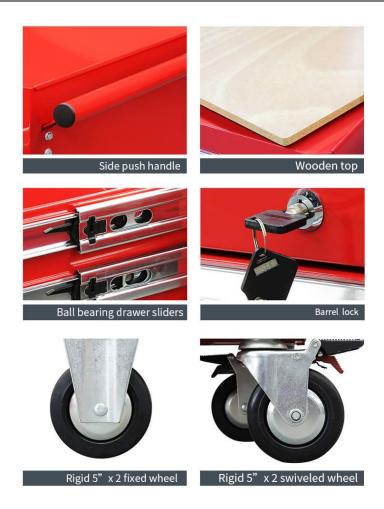

- 1. The full extension ball bearing drawer slides stretch very smoothly.
- 2. Multiple drawers can hold different kinds of tools.
- 3. The chemical-resistant powder coating is waterproof, rust-proof and easy to scrub.
- 4. All drawers are equipped with EVA non-slip drawer liners to reduce damage to tools and scratches to drawers.
- 5. The key lock fixes your metal tool cabinet to ensure safe tool storage
- 6. The tool storage cabinet is equipped with 5" casters, which are strong, durable, and have good bearing capacity, making it very smooth to move.
- 7. Each tool storage trolley is equipped with a side handle, which is easy to push.
- 8. The logo and color of tool cabinet trolley can be customized.

#### **Product details**