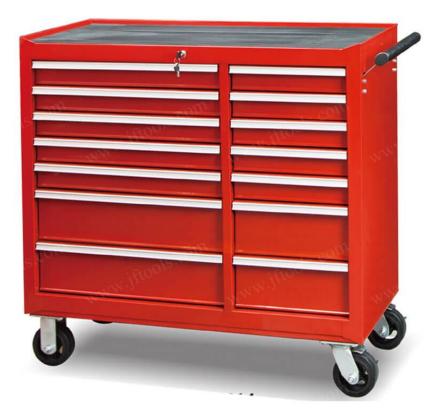

#### **Product overview**

Use this 14 drawer tool cabinet to provide safe and convenient storage for your most used tools. This tool storage roller cabinet has smooth sliding ball bearing drawer slides, chemical resistant powder coating, smooth powder coating surface is waterproof and easy to clean. The rolling tool cabinet has multiple drawers, which can be opened to load various types of tools, and the top can be used to store daily items. A secure key locking system keeps your tools safe. The 5" casters are strong, durable, heavy-duty and easy to move the tool trolley.

- 1. The full extension ball bearing drawer slides stretch very smoothly.
- 2. Multiple drawers can hold different kinds of tools.
- 3. The chemical-resistant powder coating is waterproof, rust-proof and easy to scrub.
- 4. All drawers are equipped with EVA non-slip drawer liners to reduce damage to tools and scratches to drawers.
- 5. The key lock fixes your metal tool cabinet to ensure safe tool storage

6. The tool storage cabinet is equipped with 5" casters, which are strong, durable, and have good bearing capacity, making it very smooth to move.

7. Each tool storage trolley is equipped with a side handle, which is easy to push.