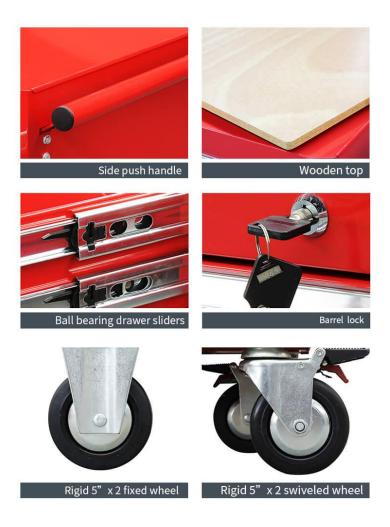

- 1. The full extension ball bearing drawer slides stretch very smoothly.
- 2. Multiple drawers can hold different kinds of tools.
- 3. The chemical-resistant powder coating is waterproof, rust-proof and easy to scrub.
- 4. All drawers are equipped with EVA non-slip drawer liners to reduce damage to tools and scratches to drawers.
- 5. The key lock fixes your metal tool cabinet to ensure safe tool storage

6. The tool storage cabinet is equipped with 5" casters, which are strong, durable, and have good bearing capacity, making it very smooth to move.

7. Each tool storage trolley is equipped with a side handle, which is easy to push.