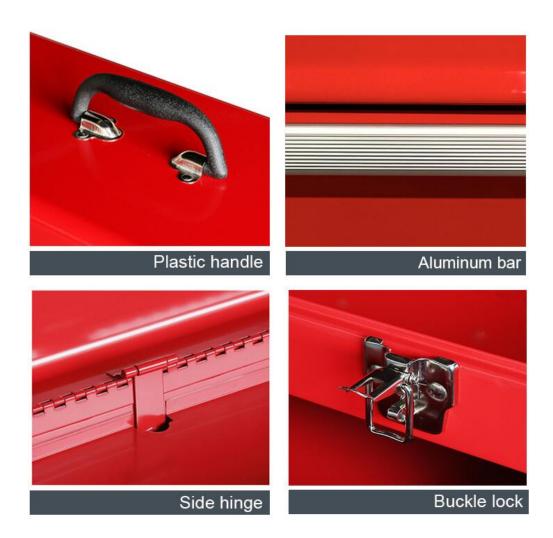

- 1. The full extension ball bearing drawer slides stretch very smoothly.
- 2. Multiple drawers can hold different kinds of tools.
- 3. The chemical-resistant powder coating is waterproof, rust-proof and easy to scrub.
- 4. All drawers are equipped with EVA non-slip drawer liners to reduce damage to tools and scratches to drawers.
- 5. The key lock secures your portable mechanic tool box and ensures safe tool storage
- 6. Each portable tool box with drawers is equipped with a handle for easy carrying.
- 7. The logo and color of the portable locking tool box can be customized.

#### **Product details**