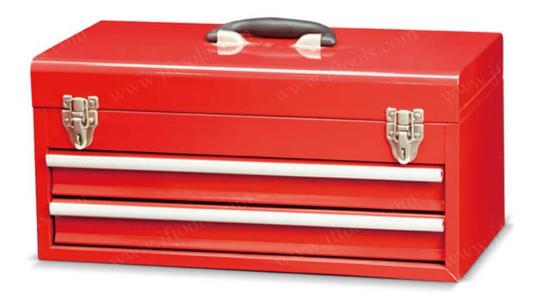

#### **Product overview**

Use this 2 drawer tool box to provide safe and convenient storage for the tools you use most. This tool box with drawers has smooth sliding ball bearing drawer slides, chemical resistant powder coating, smooth powder coating surface is waterproof and easy to clean. The draw tool box has drawers that can be opened to load various types of tools, and the space at the top can be used to store everyday items. A secure key locking system keeps your tools safe.

- 1. The full extension ball bearing drawer slides stretch very smoothly.
- 2. Multiple drawers can hold different kinds of tools.
- 3. The chemical-resistant powder coating is waterproof, rust-proof and easy to scrub.
- 4. All drawers are equipped with EVA non-slip drawer liners to reduce damage to tools and scratches to drawers.
- 5. The key lock secures your portable mechanic tool box and ensures safe tool storage
- 6. Each portable tool box with drawers is equipped with a handle for easy carrying.
- 7. The logo and color of the portable locking tool box can be customized.