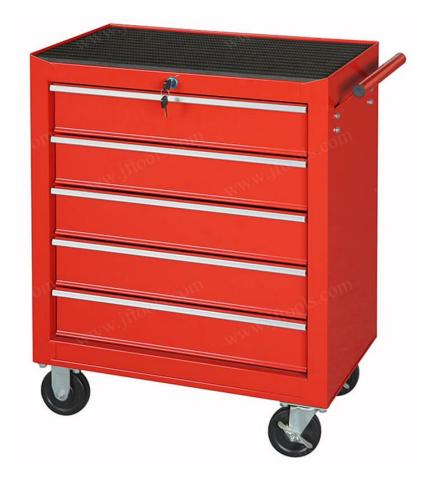

#### **Product overview**

This 24 tool chest provides convenience for you to store tools, make the space tidy and improve the efficiency of operation. It also ensures that your tools are stored safely. This tool chest trolley has smooth sliding ball bearing drawer slides, chemical resistant powder coating, smooth powder coating surface is waterproof and easy to clean. This tool chest and cabinet combo is equipped with multiple drawers, which can be opened to sort tools, and the top space can be used to store daily items. A secure key locking system keeps your tools safe. The 4" casters are strong, durable, heavy-duty and easy to move the tool cabinet.

- 1. The full extension ball bearing drawer slides stretch very smoothly.
- 2. Multiple drawers can hold different kinds of tools.
- 3. The chemical-resistant powder coating is waterproof, rust-proof and easy to scrub.
- 4. All drawers are equipped with EVA non-slip drawer liners to reduce damage to tools and scratches to drawers.
- 5. The key lock fixes your tool chest cabinet combo to ensure safe tool storage
- 6. The tool cabinet is equipped with 4" casters, which are strong, durable, and have good bearing capacity, making it very smooth to move.
- 7. Each tool chest cabinet combo is equipped with a side handle, which is easy to push.
- 8. The logo and color of tool chest and cabinet combo can be customized.