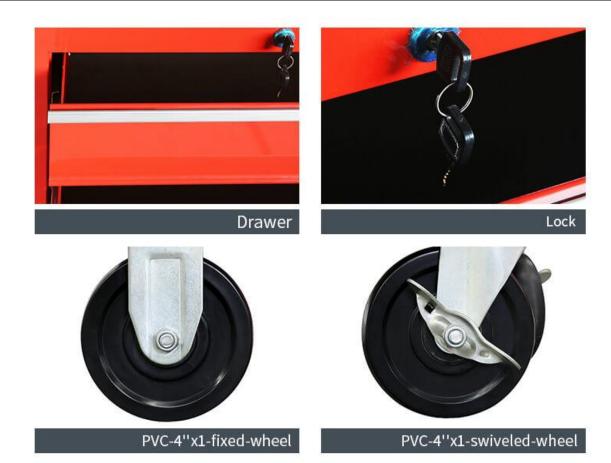

- 1. The full extension ball bearing drawer slides stretch very smoothly.
- 2. Multiple drawers can hold different kinds of tools.
- 3. The chemical-resistant powder coating is waterproof, rust-proof and easy to scrub.
- 4. All drawers are equipped with EVA non-slip drawer liners to reduce damage to tools and scratches to drawers.
- 5. The key lock fixes your tool chest cabinet combo to ensure safe tool storage
- 6. The tool cabinet is equipped with 4" casters, which are strong, durable, and have good bearing capacity, making it very smooth to move.
- 7. Each tool chest cabinet combo is equipped with a side handle, which is easy to push.
- 8. The logo and color of tool chest and cabinet combo can be customized.

#### **Product details**