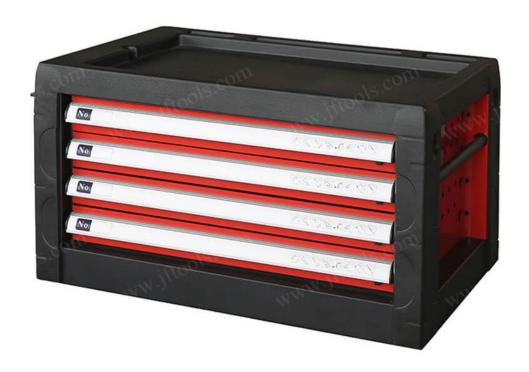

### **Product overview**

Use this 27 tool chest to provide safe and convenient storage for your most used tools. This tool chest has smooth sliding ball bearing drawer slides, chemical resistant powder coating, smooth powder coating surface is waterproof and easy to clean. The metal tool chest has multiple drawers, which can be opened to load various types of tools, and the space at the top can be used to store daily items. These tool drawer chest can be mounted on rolling tool cabinets, tool carts and workbenches. A secure key lock system keeps your tools safe.

- 1. Full extension ball bearing drawer slides make stretching very smooth.
- 2. Multiple drawers can hold different kinds of tools.
- 3. The chemical-resistant powder coating is waterproof, rust-proof and easy to scrub.
- 4. All drawers are equipped with EVA non-slip drawer liners to reduce damage to tools and scratches to drawers.
- 5. The key lock secures your tool chests and ensures safe tool storage.
- 6. Each metal tool chest is equipped with side handles for easy movement.
- 7. The logo and color of the tool chest can be customized.