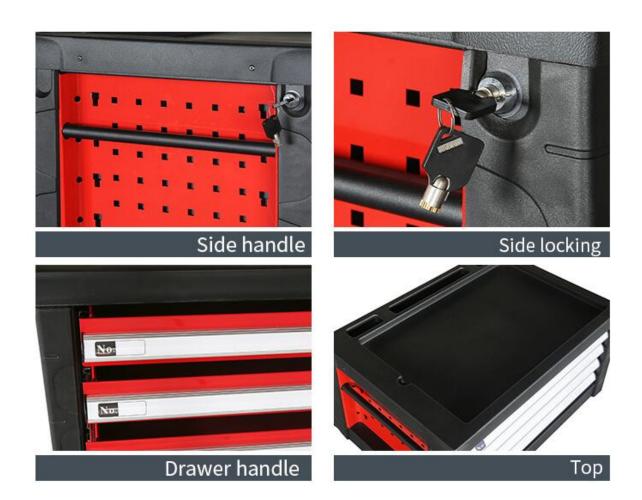

- 1. Full extension ball bearing drawer slides make stretching very smooth.
- 2. Multiple drawers can hold different kinds of tools.
- 3. The chemical-resistant powder coating is waterproof, rust-proof and easy to scrub.
- 4. All drawers are equipped with EVA non-slip drawer liners to reduce damage to tools and scratches to drawers.
- 5. The key lock secures your tool chests and ensures safe tool storage.
- 6. Each metal tool chest is equipped with side handles for easy movement.
- 7. The logo and color of the tool chest can be customized.