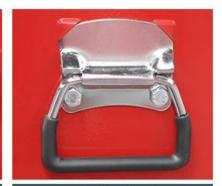

# **Changzhou City Hongfei Metalwork Corporation**

Barrel lock

Central lock

Rolled drawer edges

Side ring handle

- 1. Full extension ball bearing drawer slides make stretching very smooth.
- 2. Multiple drawers can hold different kinds of tools.
- 3. The chemical-resistant powder coating is waterproof, rust-proof and easy to scrub.
- 4. All drawers are equipped with EVA non-slip drawer liners to reduce damage to tools and scratches to drawers.
- 5. The key lock secures your tool chests and ensures safe tool storage
- 6. Each metal tool chest is equipped with side handles for easy movement.
- 7. The logo and color of the tool chest can be customized.