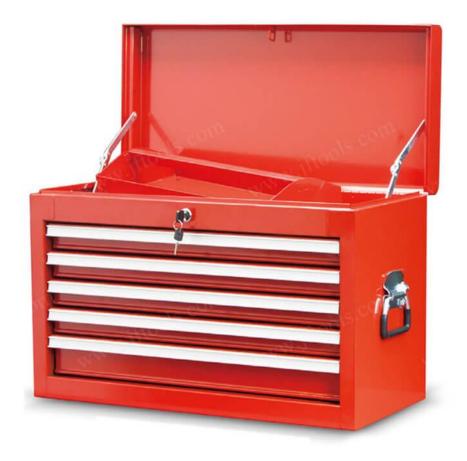

#### **Product overview**

Use this 5 drawer tool chest to provide safe and convenient storage for your most used tools. This tool chest has smooth sliding ball bearing drawer slides, chemical resistant powder coating, smooth powder coating surface is waterproof and easy to clean. The metal tool chest has multiple drawers, which can be opened to load various types of tools, and the space at the top can be used to store daily items. These tool drawer chest can be mounted on rolling tool cabinets, tool carts and workbenches. A secure key lock system keeps your tools safe.

- 1. Full extension ball bearing drawer slides make stretching very smooth.
- 2. Multiple drawers can hold different kinds of tools.
- 3. The chemical-resistant powder coating is waterproof, rust-proof and easy to scrub.
- 4. All drawers are equipped with EVA non-slip drawer liners to reduce damage to tools and scratches to drawers.
- 5. The key lock secures your tool chests and ensures safe tool storage
- 6. Each metal tool chest is equipped with side handles for easy movement.
- 7. The logo and color of the tool chest can be customized.