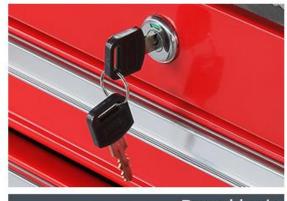

- 1. Full extension ball bearing drawer slides make stretching very smooth.
- 2. Multiple drawers can hold different kinds of tools.
- 3. The chemical-resistant powder coating is waterproof, rust-proof and easy to scrub.
- 4. All drawers are equipped with EVA non-slip drawer liners to reduce damage to tools and scratches to drawers.
- 5. The key lock secures your tool chests and ensures safe tool storage
- 6. Each metal tool chest is equipped with side handles for easy movement.
- 7. The logo and color of the tool chest can be customized.

# **Changzhou City Hongfei Metalwork Corporation**

Barrel lock

Central lock

Rolled drawer edges

Side ring handle