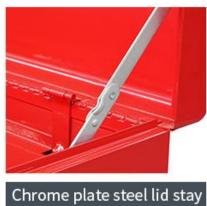

- 1. Full extension ball bearing drawer slides make stretching very smooth.
- 2. Multiple drawers can hold different kinds of tools.
- 3. The chemical-resistant powder coating is waterproof, rust-proof and easy to scrub.
- 4. All drawers are equipped with EVA non-slip drawer liners to reduce damage to tools and scratches to drawers.
- 5. The key lock secures your tool chests and ensures safe tool storage
- 6. Each metal tool chest is equipped with side handles for easy movement.
- 7. The logo and color of the tool chest can be customized.