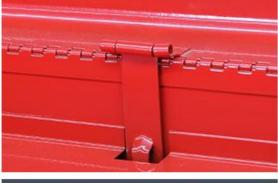

- 1. Full extension ball bearing drawer slides make stretching very smooth.
- 2. Multiple drawers can hold different kinds of tools.
- 3. The chemical-resistant powder coating is waterproof, rust-proof and easy to scrub.
- 4. All drawers are equipped with EVA non-slip drawer liners to reduce damage to tools and scratches to drawers.
- 5. The key lock secures your tool chests and ensures safe tool storage
- 6. Each metal tool chest is equipped with side handles for easy movement.
- 7. The logo and color of the tool chest can be customized.

# **Changzhou City Hongfei Metalwork Corporation**

Barrel lock

Central lock

Rolled drawer edges

Side ring handle