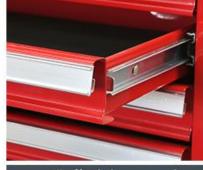

- 1. Full extension ball bearing drawer slides make stretching very smooth.
- 2. Multiple drawers can hold different kinds of tools.
- 3. The chemical-resistant powder coating is waterproof, rust-proof and easy to scrub.
- 4. All drawers are equipped with EVA non-slip drawer liners to reduce damage to tools and scratches to drawers.
- 5. The key lock secures your tool chests and ensures safe tool storage
- 6. Each metal tool chest is equipped with side handles for easy movement.
- 7. The logo and color of the tool chest can be customized.

# **Changzhou City Hongfei Metalwork Corporation**

Barrel lock

Central lock

Rolled drawer edges

Side ring handle