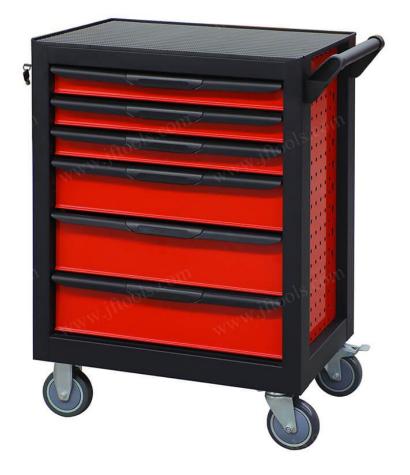

#### **Product overview**

Use this 6 drawer tool trolley to provide safe and convenient storage for your most used tools. This tool locker cabinet has smooth sliding ball bearing drawer slides, chemical resistant powder coating, smooth powder coating surface is waterproof and easy to clean. The rolling tool cabinet has multiple drawers, which can be opened to load various types of tools, and the top can be used to store daily items. A secure key locking system keeps your tools safe. The 5" casters are strong, durable, heavy-duty and easy to move the tool trolley.

- 1. The full extension ball bearing drawer slides stretch very smoothly.
- 2. Multiple drawers can hold different kinds of tools.
- 3. The chemical-resistant powder coating is waterproof, rust-proof and easy to scrub.
- 4. All drawers are equipped with EVA non-slip drawer liners to reduce damage to tools and scratches to drawers.
- 5. The key lock fixes your metal tool cabinet to ensure safe tool storage
- 6. The tool storage cabinet is equipped with 5" casters, which are strong, durable, and have good bearing capacity, making it very smooth to move.
- 7. Each tool storage trolley is equipped with a side handle, which is easy to push.
- 8. The logo and color of tool cabinet trolley can be customized.