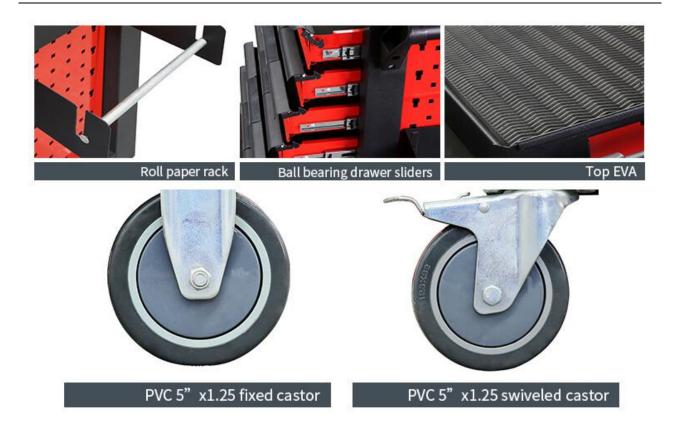

- 1. The full extension ball bearing drawer slides stretch very smoothly.
- 2. Multiple drawers can hold different kinds of tools.
- 3. The chemical-resistant powder coating is waterproof, rust-proof and easy to scrub.
- 4. All drawers are equipped with EVA non-slip drawer liners to reduce damage to tools and scratches to drawers.
- 5. The key lock fixes your metal tool cabinet to ensure safe tool storage
- 6. The tool storage cabinet is equipped with 5" casters, which are strong, durable, and have good bearing capacity, making it very smooth to move.
- 7. Each tool storage trolley is equipped with a side handle, which is easy to push.
- 8. The logo and color of tool cabinet trolley can be customized.