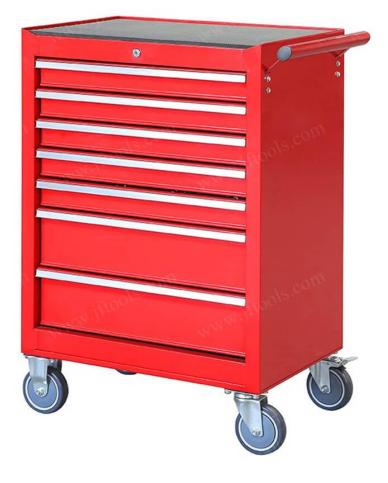

#### **Product overview**

Use this 7 drawer tool cabinet to provide safe and convenient storage for your most used tools. This garage tool trolley has smooth sliding ball bearing drawer slides, chemical resistant powder coating, smooth powder coating surface is waterproof and easy to clean. The rolling tool cabinet has multiple drawers, which can be opened to load various types of tools, and the top can be used to store daily items. A secure key locking system keeps your tools safe. The 5" casters are strong, durable, heavy-duty and easy to move the tool trolley.

- 1. The full extension ball bearing drawer slides stretch very smoothly.
- 2. Multiple drawers can hold different kinds of tools.
- 3. The chemical-resistant powder coating is waterproof, rust-proof and easy to scrub.
- 4. All drawers are equipped with EVA non-slip drawer liners to reduce damage to tools and scratches to drawers.
- 5. The key lock fixes your metal tool cabinet to ensure safe tool storage

6. The tool storage cabinet is equipped with 5" casters, which are strong, durable, and have good bearing capacity, making it very smooth to move.

7. Each tool storage trolley is equipped with a side handle, which is easy to push.