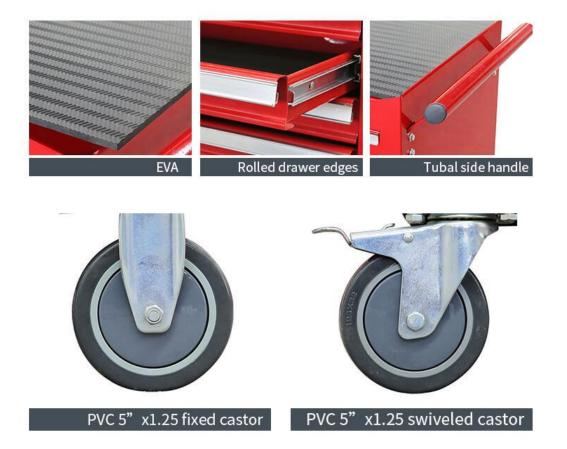

- 1. The full extension ball bearing drawer slides stretch very smoothly.
- 2. Multiple drawers can hold different kinds of tools.
- 3. The chemical-resistant powder coating is waterproof, rust-proof and easy to scrub.
- 4. All drawers are equipped with EVA non-slip drawer liners to reduce damage to tools and scratches to drawers.
- 5. The key lock fixes your metal tool cabinet to ensure safe tool storage

6. The tool storage cabinet is equipped with 5" casters, which are strong, durable, and have good bearing capacity, making it very smooth to move.

7. Each tool storage trolley is equipped with a side handle, which is easy to push.