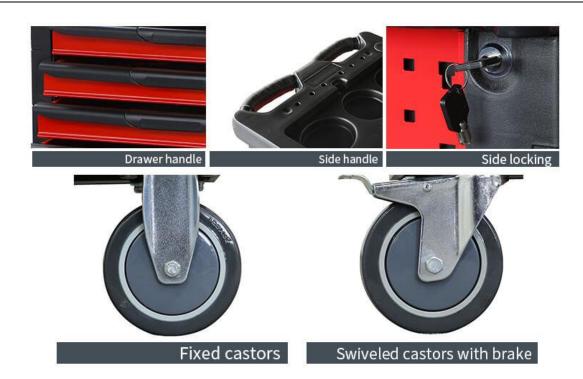

- 1. The full extension ball bearing drawer slides stretch very smoothly.
- 2. Multiple drawers can hold different kinds of tools.
- 3. The chemical-resistant powder coating is waterproof, rust-proof and easy to scrub.
- 4. All drawers are equipped with EVA non-slip drawer liners to reduce damage to tools and scratches to drawers.
- 5. The key lock fixes your metal tool cabinet to ensure safe tool storage
- 6. The tool storage cabinet is equipped with 5" casters, which are strong, durable, and have good bearing capacity, making it very smooth to move.
- 7. Each tool storage trolley is equipped with a side handle, which is easy to push.
- 8. The logo and color of tool cabinet trolley can be customized.