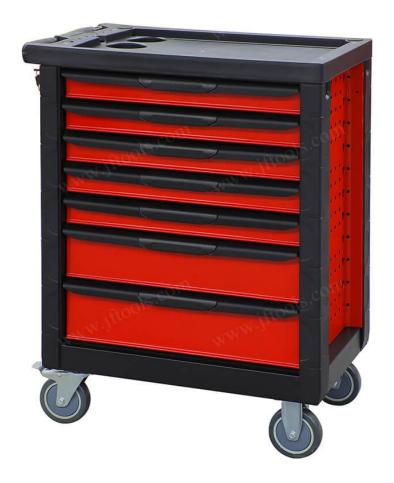

#### **Product overview**

Use this 7 drawer tool trolley to provide safe and convenient storage for your most used tools. This roller cabinet tool chest has smooth sliding ball bearing drawer slides, chemical resistant powder coating, smooth powder coating surface is waterproof and easy to clean. The rolling tool cabinet has multiple drawers, which can be opened to load various types of tools, and the top can be used to store daily items. A secure key locking system keeps your tools safe. The 5" casters are strong, durable, heavy-duty and easy to move the tool trolley.

- 1. The full extension ball bearing drawer slides stretch very smoothly.
- 2. Multiple drawers can hold different kinds of tools.
- 3. The chemical-resistant powder coating is waterproof, rust-proof and easy to scrub.
- 4. All drawers are equipped with EVA non-slip drawer liners to reduce damage to tools and scratches to drawers.
- 5. The key lock fixes your metal tool cabinet to ensure safe tool storage
- 6. The tool storage cabinet is equipped with 5" casters, which are strong, durable, and have good bearing capacity, making it very smooth to move.
- 7. Each tool storage trolley is equipped with a side handle, which is easy to push.
- 8. The logo and color of tool cabinet trolley can be customized.