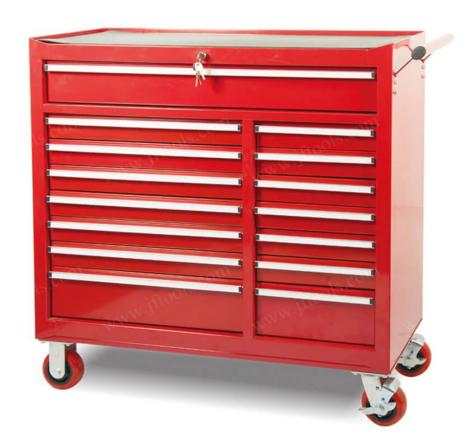

### **Product overview**

Use this bottom tool cabinet to provide safe and convenient storage for your most used tools. This tool storage cabinet on wheels has smooth sliding ball bearing drawer slides, chemical resistant powder coating, smooth powder coating surface is waterproof and easy to clean. The rolling tool cabinet has multiple drawers, which can be opened to load various types of tools, and the top can be used to store daily items. A secure key locking system keeps your tools safe. The 5" casters are strong, durable, heavy-duty and easy to move the tool trolley.

- 1. The full extension ball bearing drawer slides stretch very smoothly.
- 2. Multiple drawers can hold different kinds of tools.
- 3. The chemical-resistant powder coating is waterproof, rust-proof and easy to scrub.
- 4. All drawers are equipped with EVA non-slip drawer liners to reduce damage to tools and scratches to drawers.
- 5. The key lock fixes your metal tool cabinet to ensure safe tool storage
- 6. The tool storage cabinet is equipped with 5" casters, which are strong, durable, and have good bearing capacity, making it very smooth to move.
- 7. Each tool storage trolley is equipped with a side handle, which is easy to push.
- 8. The logo and color of tool cabinet trolley can be customized.