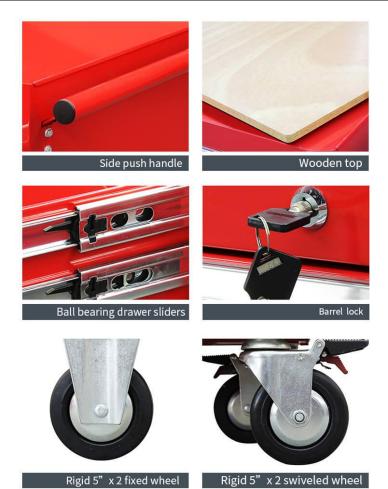

- 1. The full extension ball bearing drawer slides stretch very smoothly.
- 2. Multiple drawers can hold different kinds of tools.
- 3. The chemical-resistant powder coating is waterproof, rust-proof and easy to scrub.
- 4. All drawers are equipped with EVA non-slip drawer liners to reduce damage to tools and scratches to drawers.
- 5. The key lock fixes your metal tool cabinet to ensure safe tool storage
- 6. The tool storage cabinet is equipped with 5" casters, which are strong, durable, and have good bearing capacity, making it very smooth to move.
- 7. Each tool storage trolley is equipped with a side handle, which is easy to push.
- 8. The logo and color of tool cabinet trolley can be customized.