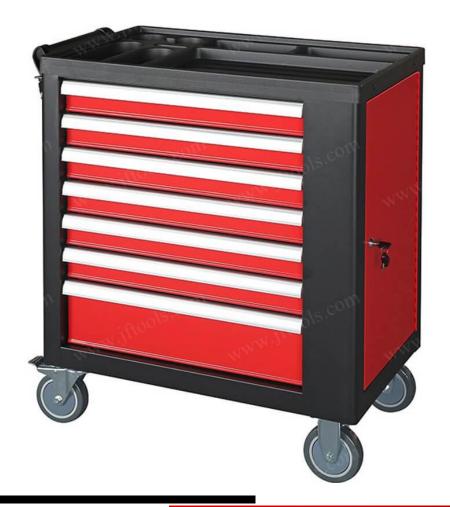

#### **Product overview**

Use this drawer tool trolley to provide safe and convenient storage for your most used tools. This tool cabinet drawer has smooth sliding ball bearing drawer slides, chemical resistant powder coating, smooth powder coating surface is waterproof and easy to clean. The rolling tool cabinet has multiple drawers, which can be opened to load various types of tools, and the top can be used to store daily items. A secure key locking system keeps your tools safe. The 5" casters are strong, durable, heavy-duty and easy to move the tool trolley.

- 1. The full extension ball bearing drawer slides stretch very smoothly.
- 2. Multiple drawers can hold different kinds of tools.
- 3. The chemical-resistant powder coating is waterproof, rust-proof and easy to scrub.
- 4. All drawers are equipped with EVA non-slip drawer liners to reduce damage to tools and scratches to drawers.
- 5. The key lock fixes your metal tool cabinet to ensure safe tool storage
- 6. The tool storage cabinet is equipped with 5" casters, which are strong, durable, and have good bearing capacity, making it very smooth to move.
- 7. Each tool storage trolley is equipped with a side handle, which is easy to push.
- 8. The logo and color of tool cabinet trolley can be customized.