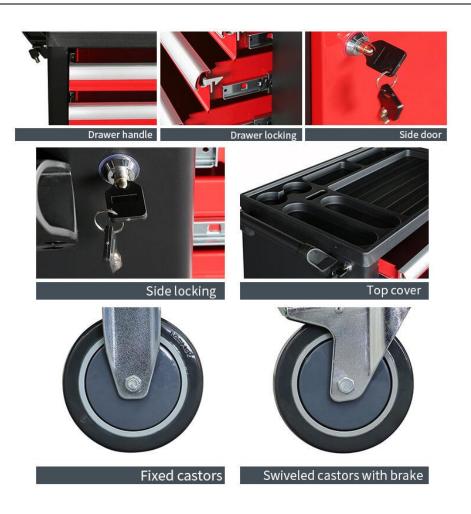

- 1. The full extension ball bearing drawer slides stretch very smoothly.
- 2. Multiple drawers can hold different kinds of tools.
- 3. The chemical-resistant powder coating is waterproof, rust-proof and easy to scrub.
- 4. All drawers are equipped with EVA non-slip drawer liners to reduce damage to tools and scratches to drawers.
- 5. The key lock fixes your metal tool cabinet to ensure safe tool storage
- 6. The tool storage cabinet is equipped with 5" casters, which are strong, durable, and have good bearing capacity, making it very smooth to move.
- 7. Each tool storage trolley is equipped with a side handle, which is easy to push.
- 8. The logo and color of tool cabinet trolley can be customized.

#### **Product details**