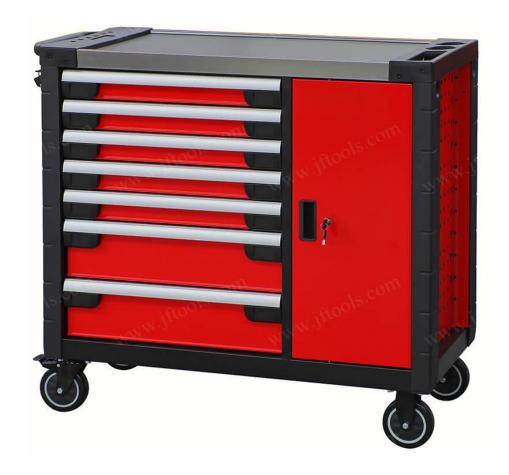

#### **Product overview**

Use this heavy duty tool trolley to provide safe and convenient storage for your most used tools. This mechanic tool cabinet has smooth sliding ball bearing drawer slides, chemical resistant powder coating, smooth powder coating surface is waterproof and easy to clean. The rolling tool cabinet has multiple drawers, which can be opened to load various types of tools, and the top can be used to store daily items. A secure key locking system keeps your tools safe. The 5" casters are strong, durable, heavy-duty and easy to move the tool trolley.

- 1. The full extension ball bearing drawer slides stretch very smoothly.
- 2. Multiple drawers can hold different kinds of tools.
- 3. The chemical-resistant powder coating is waterproof, rust-proof and easy to scrub.
- 4. All drawers are equipped with EVA non-slip drawer liners to reduce damage to tools and scratches to drawers.
- 5. The key lock fixes your metal tool cabinet to ensure safe tool storage
- 6. The tool storage cabinet is equipped with 5" casters, which are strong, durable, and have good bearing capacity, making it very smooth to move.
- 7. Each tool storage trolley is equipped with a side handle, which is easy to push.
- 8. The logo and color of tool cabinet trolley can be customized.