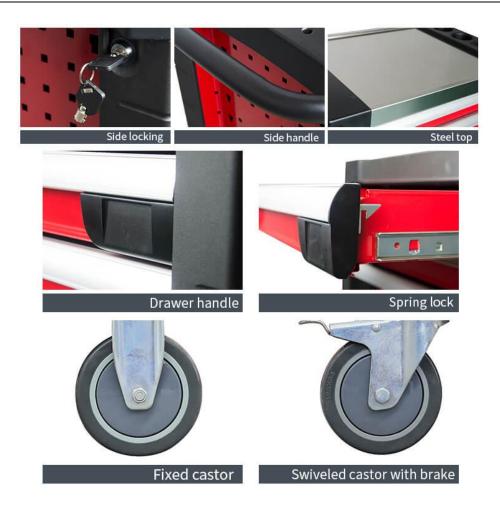

- 1. The full extension ball bearing drawer slides stretch very smoothly.
- 2. Multiple drawers can hold different kinds of tools.
- 3. The chemical-resistant powder coating is waterproof, rust-proof and easy to scrub.
- 4. All drawers are equipped with EVA non-slip drawer liners to reduce damage to tools and scratches to drawers.
- 5. The key lock fixes your metal tool cabinet to ensure safe tool storage
- 6. The tool storage cabinet is equipped with 5" casters, which are strong, durable, and have good bearing capacity, making it very smooth to move.
- 7. Each tool storage trolley is equipped with a side handle, which is easy to push.
- 8. The logo and color of tool cabinet trolley can be customized.