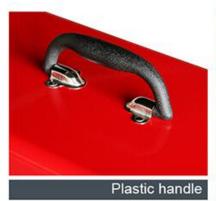

- 1. The inner space of the steel tool box is large, and different kinds of tools can be placed.
- 2. Chemical-resistant powder coatings are waterproof, rust-proof and easy to scrub.
- 3. Hinges are installed on the side of the metal portable tool box, which is flexible and durable.
- 4. The key lock secures your mechanics portable tool box and ensures safe tool storage.
- 5. Each mechanics tool box is equipped with a handle for easy carrying.
- 6. The logo and color of the top chest tool box can be customized.