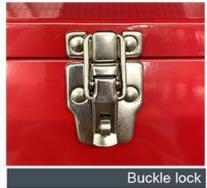

- 1. The inner space of the steel tool box is large, and different kinds of tools can be placed.
- 2. Chemical-resistant powder coatings are waterproof, rust-proof and easy to scrub.
- 3. Hinges are installed on the side of the metal portable tool box, which is flexible and durable.
- 4. The key lock secures your mechanics portable tool box and ensures safe tool storage.
- 5. Each mechanics tool box is equipped with a handle for easy carrying.
- 6. The logo and color of the top chest tool box can be customized.