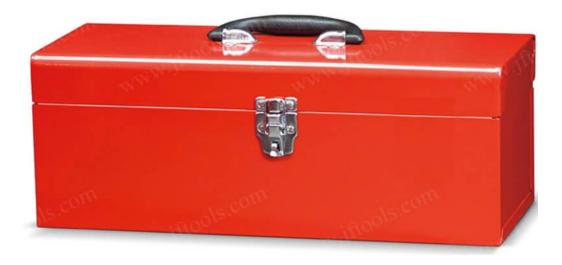

#### **Product overview**

Use this mechanic tool box to meet your daily tool storage needs. This portable steel tool box has chemical resistant powder coating, the smooth powder coating surface is waterproof and easy to clean. The metal portable tool box has a simple structure and a large internal space, and can be opened to store various types of tools or to store daily items. Sizes from small to large are 14 inches, 16 inches, 17 inches, 19 inches, 20 inches, easy to carry. The hinges are sturdy and durable. A secure key locking system keeps your tools safe.

- 1. The inner space of the steel tool box is large, and different kinds of tools can be placed.
- 2. Chemical-resistant powder coatings are waterproof, rust-proof and easy to scrub.
- 3. Hinges are installed on the side of the metal portable tool box, which is flexible and durable.
- 4. The key lock secures your mechanics portable tool box and ensures safe tool storage.
- 5. Each mechanics tool box is equipped with a handle for easy carrying.
- 6. The logo and color of the top chest tool box can be customized.