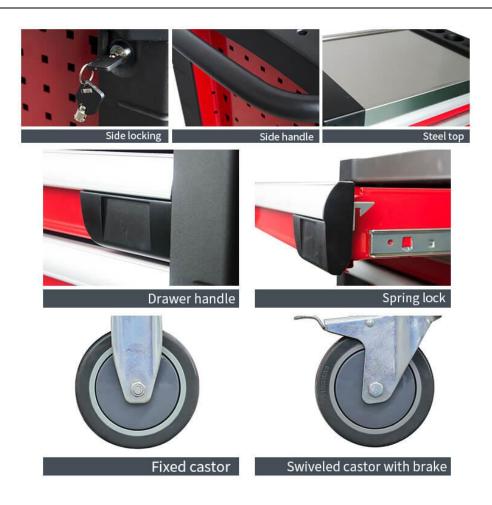

- 1. The full extension ball bearing drawer slides stretch very smoothly.
- 2. Multiple drawers can hold different kinds of tools.
- 3. The chemical-resistant powder coating is waterproof, rust-proof and easy to scrub.
- 4. All drawers are equipped with EVA non-slip drawer liners to reduce damage to tools and scratches to drawers.
- 5. The key lock fixes your metal tool cabinet to ensure safe tool storage
- 6. The tool storage cabinet is equipped with 5" casters, which are strong, durable, and have good bearing capacity, making it very smooth to move.
- 7. Each tool storage trolley is equipped with a side handle, which is easy to push.
- 8. The logo and color of tool cabinet trolley can be customized.

#### **Product details**