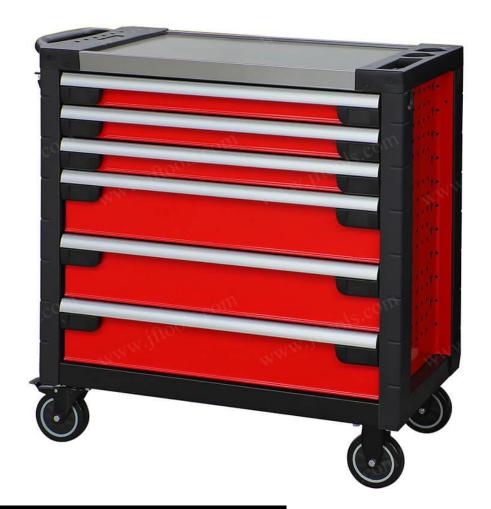

#### **Product overview**

Use this mechanic trolley tool box to provide safe and convenient storage for your most used tools. This drawer tool cabinet has smooth sliding ball bearing drawer slides, chemical resistant powder coating, smooth powder coating surface is waterproof and easy to clean. The rolling tool cabinet has multiple drawers, which can be opened to load various types of tools, and the top can be used to store daily items. A secure key locking system keeps your tools safe. The 5" casters are strong, durable, heavy-duty and easy to move the tool trolley.

- 1. The full extension ball bearing drawer slides stretch very smoothly.
- 2. Multiple drawers can hold different kinds of tools.
- 3. The chemical-resistant powder coating is waterproof, rust-proof and easy to scrub.
- 4. All drawers are equipped with EVA non-slip drawer liners to reduce damage to tools and scratches to drawers.
- 5. The key lock fixes your metal tool cabinet to ensure safe tool storage
- 6. The tool storage cabinet is equipped with 5" casters, which are strong, durable, and have good bearing capacity, making it very smooth to move.
- 7. Each tool storage trolley is equipped with a side handle, which is easy to push.
- 8. The logo and color of tool cabinet trolley can be customized.