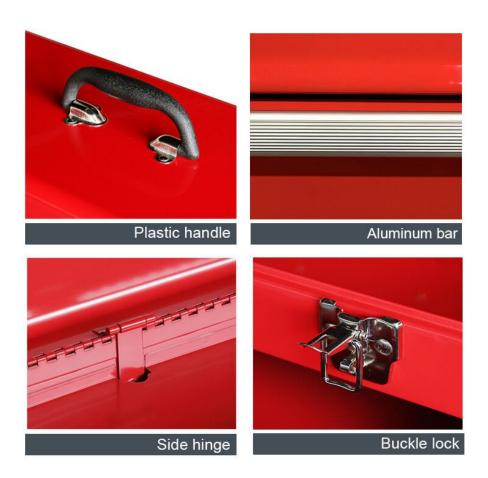

- 1. The full extension ball bearing drawer slides stretch very smoothly.
- 2. Multiple drawers can hold different kinds of tools.
- 3. The chemical-resistant powder coating is waterproof, rust-proof and easy to scrub.
- 4. All drawers are equipped with EVA non-slip drawer liners to reduce damage to tools and scratches to drawers.
- 5. The key lock secures your portable mechanic tool box and ensures safe tool storage
- 6. Each portable tool box with drawers is equipped with a handle for easy carrying.
- 7. The logo and color of the portable locking tool box can be customized.