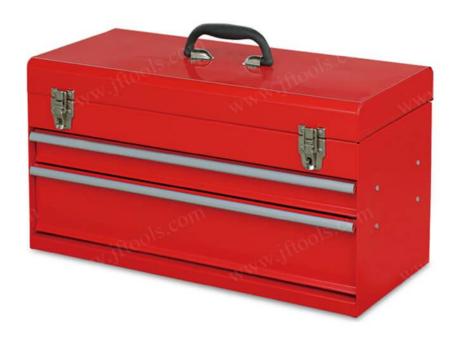

#### **Product overview**

Use this metal tool box with drawers to provide safe and convenient storage for the tools you use most. This mechanic portable tool box has smooth sliding ball bearing drawer slides, chemical resistant powder coating, smooth powder coating surface is waterproof and easy to clean. The draw tool box has drawers that can be opened to load various types of tools, and the space at the top can be used to store everyday items. A secure key locking system keeps your tools safe.

- 1. The full extension ball bearing drawer slides stretch very smoothly.
- 2. Multiple drawers can hold different kinds of tools.
- 3. The chemical-resistant powder coating is waterproof, rust-proof and easy to scrub.
- 4. All drawers are equipped with EVA non-slip drawer liners to reduce damage to tools and scratches to drawers.
- 5. The key lock secures your portable mechanic tool box and ensures safe tool storage
- 6. Each portable tool box with drawers is equipped with a handle for easy carrying.
- 7. The logo and color of the portable locking tool box can be customized.