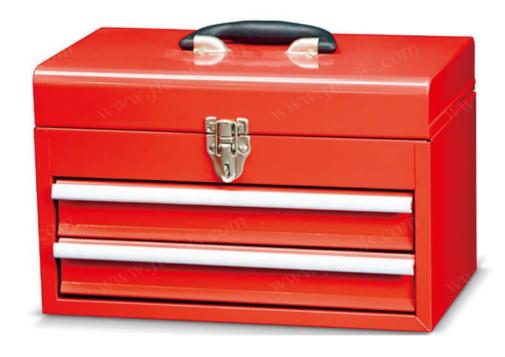

#### **Product overview**

Use this portable tool box to provide safe and convenient storage for the tools you use most. This tool box with drawers portable has smooth sliding ball bearing drawer slides, chemical resistant powder coating, smooth powder coating surface is waterproof and easy to clean. The draw tool box has drawers that can be opened to load various types of tools, and the space at the top can be used to store everyday items. A secure key locking system keeps your tools safe.

- 1. The full extension ball bearing drawer slides stretch very smoothly.
- 2. Multiple drawers can hold different kinds of tools.
- 3. The chemical-resistant powder coating is waterproof, rust-proof and easy to scrub.
- 4. All drawers are equipped with EVA non-slip drawer liners to reduce damage to tools and scratches to drawers.
- 5. The key lock secures your portable mechanic tool box and ensures safe tool storage
- 6. Each portable tool box with drawers is equipped with a handle for easy carrying.
- 7. The logo and color of the portable locking tool box can be customized.