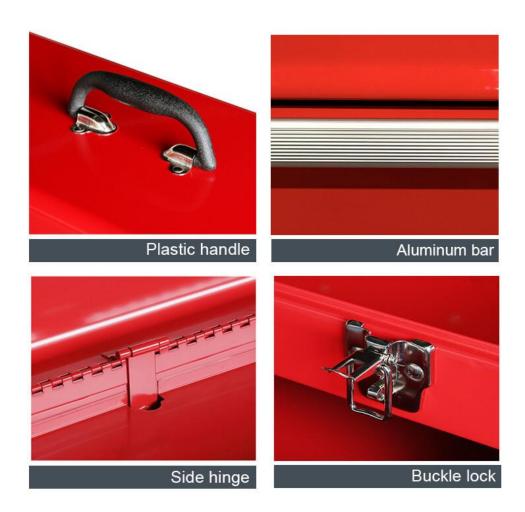

- 1. The full extension ball bearing drawer slides stretch very smoothly.
- 2. Multiple drawers can hold different kinds of tools.
- 3. The chemical-resistant powder coating is waterproof, rust-proof and easy to scrub.
- 4. All drawers are equipped with EVA non-slip drawer liners to reduce damage to tools and scratches to drawers.
- 5. The key lock secures your portable mechanic tool box and ensures safe tool storage
- 6. Each portable tool box with drawers is equipped with a handle for easy carrying.
- 7. The logo and color of the portable locking tool box can be customized.