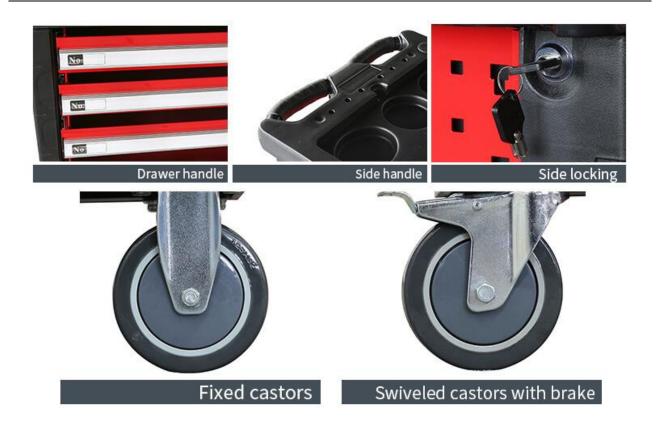

- 1. The full extension ball bearing drawer slides stretch very smoothly.
- 2. Multiple drawers can hold different kinds of tools.
- 3. The chemical-resistant powder coating is waterproof, rust-proof and easy to scrub.
- 4. All drawers are equipped with EVA non-slip drawer liners to reduce damage to tools and scratches to drawers.
- 5. The key lock fixes your metal tool cabinet to ensure safe tool storage
- 6. The tool storage cabinet is equipped with 5" casters, which are strong, durable, and have good bearing capacity, making it very smooth to move.
- 7. Each tool storage trolley is equipped with a side handle, which is easy to push.
- 8. The logo and color of tool cabinet trolley can be customized.