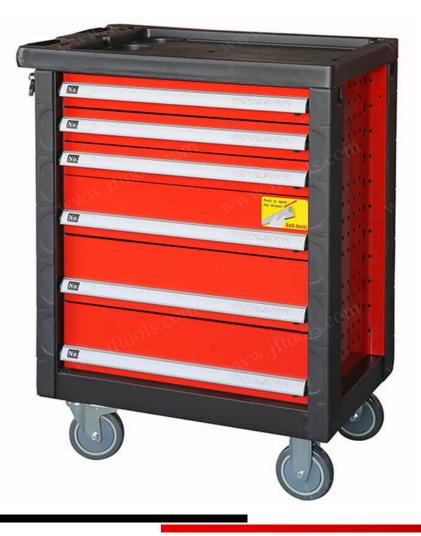

#### **Product overview**

Use this roll cabinet tool box to provide safe and convenient storage for your most used tools. This rolling tool trolley has smooth sliding ball bearing drawer slides, chemical resistant powder coating, smooth powder coating surface is waterproof and easy to clean. The rolling tool cabinet has multiple drawers, which can be opened to load various types of tools, and the top can be used to store daily items. A secure key locking system keeps your tools safe. The 5" casters are strong, durable, heavy-duty and easy to move the tool trolley.

- 1. The full extension ball bearing drawer slides stretch very smoothly.
- 2. Multiple drawers can hold different kinds of tools.
- 3. The chemical-resistant powder coating is waterproof, rust-proof and easy to scrub.
- 4. All drawers are equipped with EVA non-slip drawer liners to reduce damage to tools and scratches to drawers.
- 5. The key lock fixes your metal tool cabinet to ensure safe tool storage
- 6. The tool storage cabinet is equipped with 5" casters, which are strong, durable, and have good bearing capacity, making it very smooth to move.
- 7. Each tool storage trolley is equipped with a side handle, which is easy to push.
- 8. The logo and color of tool cabinet trolley can be customized.