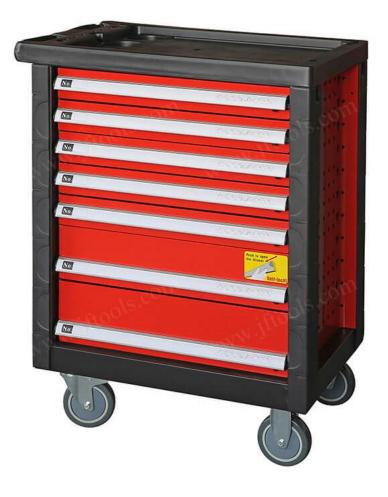

#### **Product overview**

Use this rolling tool cabinet to provide safe and convenient storage for your most used tools. This tool trolley 7 drawer has smooth sliding ball bearing drawer slides, chemical resistant powder coating, smooth powder coating surface is waterproof and easy to clean. The rolling tool cabinet has multiple drawers, which can be opened to load various types of tools, and the top can be used to store daily items. A secure key locking system keeps your tools safe. The 5" casters are strong, durable, heavy-duty and easy to move the tool trolley.

- 1. The full extension ball bearing drawer slides stretch very smoothly.
- 2. Multiple drawers can hold different kinds of tools.
- 3. The chemical-resistant powder coating is waterproof, rust-proof and easy to scrub.
- 4. All drawers are equipped with EVA non-slip drawer liners to reduce damage to tools and scratches to drawers.
- 5. The key lock fixes your metal tool cabinet to ensure safe tool storage

6. The tool storage cabinet is equipped with 5" casters, which are strong, durable, and have good bearing capacity, making it very smooth to move.

7. Each tool storage trolley is equipped with a side handle, which is easy to push.