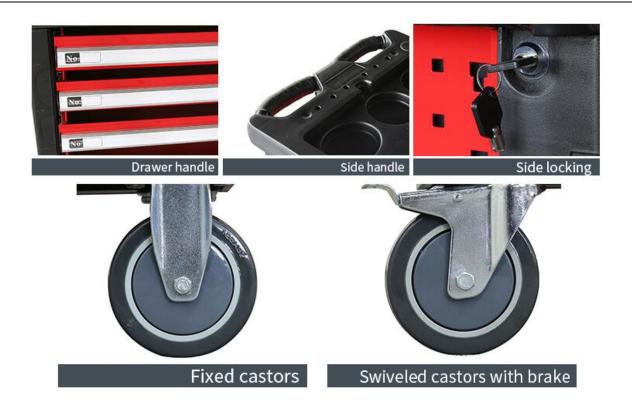

- 1. The full extension ball bearing drawer slides stretch very smoothly.
- 2. Multiple drawers can hold different kinds of tools.
- 3. The chemical-resistant powder coating is waterproof, rust-proof and easy to scrub.
- 4. All drawers are equipped with EVA non-slip drawer liners to reduce damage to tools and scratches to drawers.
- 5. The key lock fixes your metal tool cabinet to ensure safe tool storage

6. The tool storage cabinet is equipped with 5" casters, which are strong, durable, and have good bearing capacity, making it very smooth to move.

7. Each tool storage trolley is equipped with a side handle, which is easy to push.