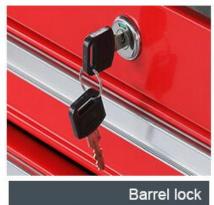

- 1. Full extension ball bearing drawer slides make stretching very smooth.
- 2. Multiple drawers can hold different kinds of tools.
- 3. The chemical-resistant powder coating is waterproof, rust-proof and easy to scrub.
- 4. All drawers are equipped with EVA non-slip drawer liners to reduce damage to tools and scratches to drawers.
- 5. The key lock secures your tool chests and ensures safe tool storage.
- 6. The logo and color of the tool chest can be customized.