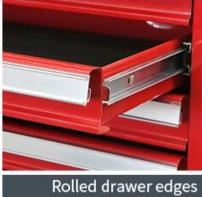

- 1. Full extension ball bearing drawer slides make stretching very smooth.
- 2. Multiple drawers can hold different kinds of tools.
- 3. The chemical-resistant powder coating is waterproof, rust-proof and easy to scrub.
- 4. All drawers are equipped with EVA non-slip drawer liners to reduce damage to tools and scratches to drawers.
- 5. The key lock secures your tool chests and ensures safe tool storage.
- 6. The logo and color of the tool chest can be customized.