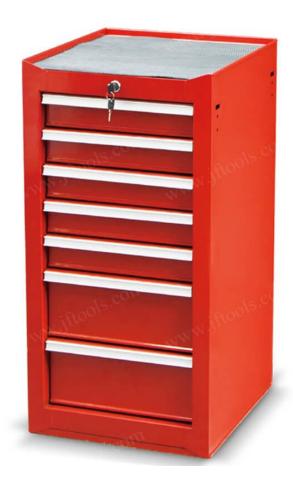

#### **Product overview**

Use this side cabinet tool storage to provide safe and convenient storage for your most used tools. This tool chest side cabinet has smooth sliding ball bearing drawer slides, chemical resistant powder coating, smooth powder coating surface is waterproof and easy to clean. The metal tool chest has multiple drawers, which can be opened to load various types of tools, and the space at the top can be used to store daily items. These tool drawer chest can be mounted on rolling tool cabinets, tool carts and workbenches. A secure key lock system keeps your tools safe.

- 1. Full extension ball bearing drawer slides make stretching very smooth.
- 2. Multiple drawers can hold different kinds of tools.
- 3. The chemical-resistant powder coating is waterproof, rust-proof and easy to scrub.
- 4. All drawers are equipped with EVA non-slip drawer liners to reduce damage to tools and scratches to drawers.
- 5. The key lock secures your tool chests and ensures safe tool storage.
- 6. The logo and color of the tool chest can be customized.