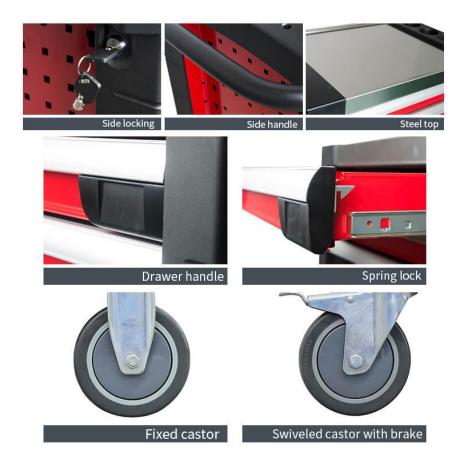

- 1. The full extension ball bearing drawer slides stretch very smoothly.
- 2. Multiple drawers can hold different kinds of tools.
- 3. The chemical-resistant powder coating is waterproof, rust-proof and easy to scrub.
- 4. All drawers are equipped with EVA non-slip drawer liners to reduce damage to tools and scratches to drawers.
- 5. The key lock fixes your metal tool cabinet to ensure safe tool storage
- 6. The tool storage cabinet is equipped with 5" casters, which are strong, durable, and have good bearing capacity, making it very smooth to move.
- 7. Each tool storage trolley is equipped with a side handle, which is easy to push.
- 8. The logo and color of tool cabinet trolley can be customized.

#### **Product details**