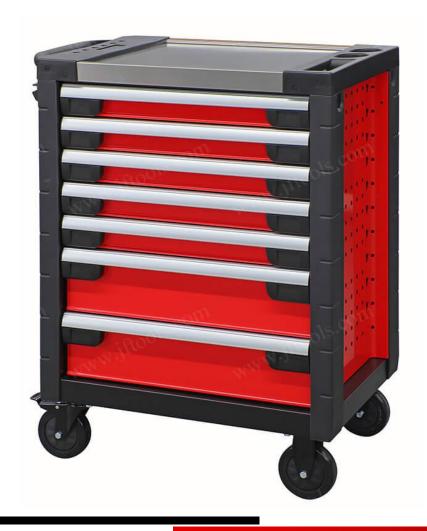

#### **Product overview**

Use this stainless steel rolling tool cabinet to provide safe and convenient storage for your most used tools. This tool drawer trolley has smooth sliding ball bearing drawer slides, chemical resistant powder coating, smooth powder coating surface is waterproof and easy to clean. The rolling tool cabinet has multiple drawers, which can be opened to load various types of tools, and the top can be used to store daily items. A secure key locking system keeps your tools safe. The 5" casters are strong, durable, heavy-duty and easy to move the tool trolley.

- 1. The full extension ball bearing drawer slides stretch very smoothly.
- 2. Multiple drawers can hold different kinds of tools.
- 3. The chemical-resistant powder coating is waterproof, rust-proof and easy to scrub.
- 4. All drawers are equipped with EVA non-slip drawer liners to reduce damage to tools and scratches to drawers.
- 5. The key lock fixes your metal tool cabinet to ensure safe tool storage
- 6. The tool storage cabinet is equipped with 5" casters, which are strong, durable, and have good bearing capacity, making it very smooth to move.
- 7. Each tool storage trolley is equipped with a side handle, which is easy to push.
- 8. The logo and color of tool cabinet trolley can be customized.