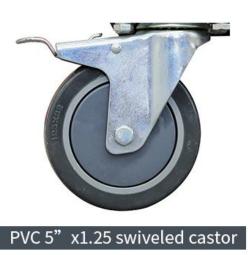

6. The tool storage cabinet is equipped with 5" casters, which are strong, durable, and have good bearing capacity, making it very smooth to move.

7. Each tool storage trolley is equipped with a side handle, which is easy to push.