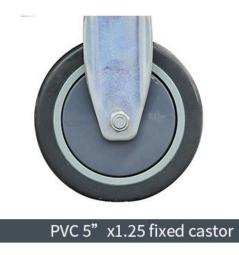

6. The tool storage cabinet is equipped with 5" casters, which are strong, durable, and have good bearing capacity, making it very smooth to move.

7. Each tool storage trolley is equipped with a side handle, which is easy to push.