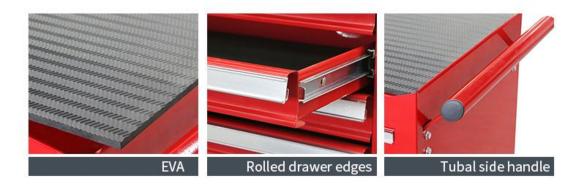

- 1. The full extension ball bearing drawer slides stretch very smoothly.
- 2. Multiple drawers can hold different kinds of tools.
- 3. The chemical-resistant powder coating is waterproof, rust-proof and easy to scrub.
- 4. All drawers are equipped with EVA non-slip drawer liners to reduce damage to tools and scratches to drawers.
- 5. The key lock fixes your metal tool cabinet to ensure safe tool storage

6. The tool storage cabinet is equipped with 5" casters, which are strong, durable, and have good bearing capacity, making it very smooth to move.

7. Each tool storage trolley is equipped with a side handle, which is easy to push.