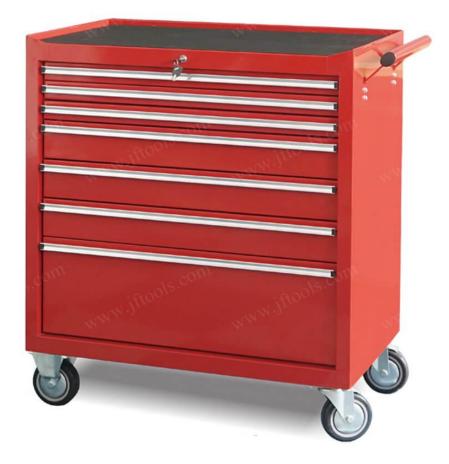

#### **TBB203407**

#### **Product overview**

Use this tool box cabinet to provide safe and convenient storage for your most used tools. This tool trolley with drawers has smooth sliding ball bearing drawer slides, chemical resistant powder coating, smooth powder coating surface is waterproof and easy to clean. The rolling tool cabinet has multiple drawers, which can be opened to load various types of tools, and the top can be used to store daily items. A secure key locking system keeps your tools safe. The 5" casters are strong, durable, heavy-duty and easy to move the tool trolley.

- 1. The full extension ball bearing drawer slides stretch very smoothly.
- 2. Multiple drawers can hold different kinds of tools.
- 3. The chemical-resistant powder coating is waterproof, rust-proof and easy to scrub.
- 4. All drawers are equipped with EVA non-slip drawer liners to reduce damage to tools and scratches to drawers.
- 5. The key lock fixes your metal tool cabinet to ensure safe tool storage

6. The tool storage cabinet is equipped with 5" casters, which are strong, durable, and have good bearing capacity, making it very smooth to move.

7. Each tool storage trolley is equipped with a side handle, which is easy to push.