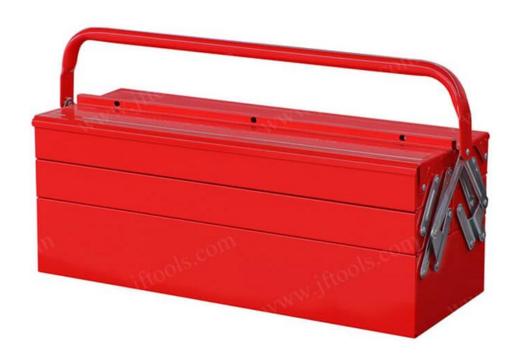

#### **Product overview**

Use this tool box cantilever to meet your daily tool storage needs. This metal tool box portable cantilever has chemical resistant powder coating, the smooth powder coating surface is waterproof and easy to clean. The cantilever steel tool box has a simple structure and a large internal space, and can be opened to store various types of tools or to store daily items. The tool box with cantilever trays can choose 2 layers 3 pallets, or 3 layers 5 pallets, and the tools can be classified. The trays are connected by sturdy hinges, making them extremely durable. Sizes from small to large are 18 inches, 19 inches, 21 inches, easy to carry.

- 1. Multiple trays inside the cantilever hand tool box can hold different kinds of tools.
- 2. Cantilever tool box with different sizes and pallets can be selected according to your needs.
- 3. The chemical-resistant powder coating is waterproof, rust-proof and easy to scrub.
- 4. Hinges are installed on the side of the portable cantilever metal tool box, which is flexible and durable.
- 5. A keyhole is reserved on the metal cantilever tool box, which is convenient to install a key lock and ensure the safety of tool storage.
- 6. Each cantilever organizer tool box is equipped with handles, you can choose single handle or double handle, which is convenient for carrying.
- 7. The logo and color of the metal tool box can be customized.