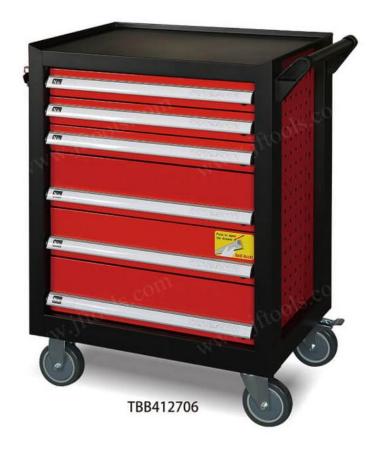

### **TBB412706**

### **Product overview**

Use this tool box roller cabinet to provide safe and convenient storage for your most used tools. This trolley tool chest has smooth sliding ball bearing drawer slides, chemical resistant powder coating, smooth powder coating surface is waterproof and easy to clean. The rolling tool cabinet has multiple drawers, which can be opened to load various types of tools, and the top can be used to store daily items. A secure key locking system keeps your tools safe. The 5" casters are strong, durable, heavy-duty and easy to move the tool trolley.

- 1. The full extension ball bearing drawer slides stretch very smoothly.
- 2. Multiple drawers can hold different kinds of tools.
- 3. The chemical-resistant powder coating is waterproof, rust-proof and easy to scrub.
- 4. All drawers are equipped with EVA non-slip drawer liners to reduce damage to tools and scratches to drawers.
- 5. The key lock fixes your metal tool cabinet to ensure safe tool storage
- 6. The tool storage cabinet is equipped with 5" casters, which are strong, durable, and have good bearing capacity, making it very smooth to move.
- 7. Each tool storage trolley is equipped with a side handle, which is easy to push.
- 8. The logo and color of tool cabinet trolley can be customized.