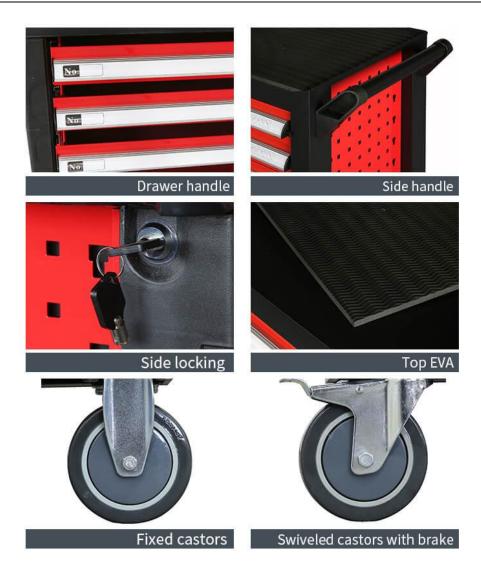

- 1. The full extension ball bearing drawer slides stretch very smoothly.
- 2. Multiple drawers can hold different kinds of tools.
- 3. The chemical-resistant powder coating is waterproof, rust-proof and easy to scrub.
- 4. All drawers are equipped with EVA non-slip drawer liners to reduce damage to tools and scratches to drawers.
- 5. The key lock fixes your metal tool cabinet to ensure safe tool storage
- 6. The tool storage cabinet is equipped with 5" casters, which are strong, durable, and have good bearing capacity, making it very smooth to move.
- 7. Each tool storage trolley is equipped with a side handle, which is easy to push.
- 8. The logo and color of tool cabinet trolley can be customized.

## **Product details**