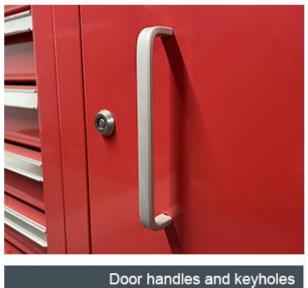

- 1. The chemical-resistant powder coating is waterproof, rust-proof and easy to scrub.
- 2. EVA is equipped on the top of the tool chest.
- 3. The key lock secures your tool chests and ensures safe tool storage.
- 4. The logo and color of the tool chest can be customized.