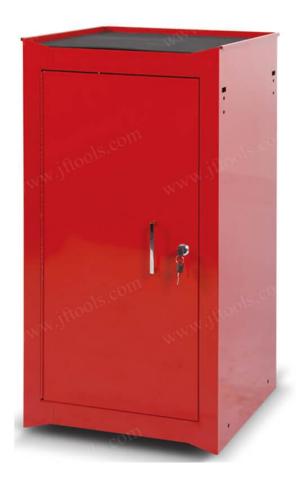

#### **Product overview**

Use this tool box side cabinet to provide safe and convenient storage for your most used tools. Chemical resistant powder coating, smooth powder coating surface is waterproof and easy to clean. The metal tool chest can be opened to load various types of tools, and the space at the top can be used to store daily items. These tool chests can be mounted on rolling tool cabinets, tool carts and workbenches. A secure key lock system keeps your tools safe.

- 1. The chemical-resistant powder coating is waterproof, rust-proof and easy to scrub.
- 2. EVA is equipped on the top of the tool chest.
- 3. The key lock secures your tool chests and ensures safe tool storage.
- 4. The logo and color of the tool chest can be customized.