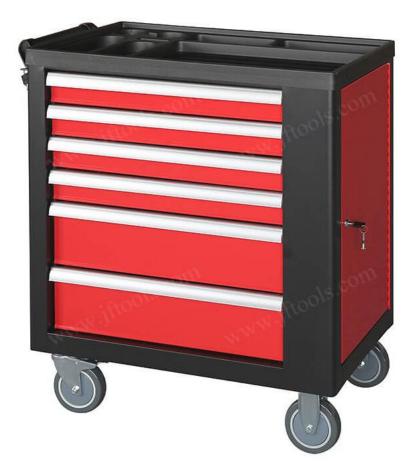

#### **Product overview**

Use this tool cabinet trolley to provide safe and convenient storage for your most used tools. This tool storage cabinet has smooth sliding ball bearing drawer slides, chemical resistant powder coating, smooth powder coating surface is waterproof and easy to clean. The rolling tool cabinet has multiple drawers, which can be opened to load various types of tools, and the top can be used to store daily items. A secure key locking system keeps your tools safe. The 5" casters are strong, durable, heavy-duty and easy to move the tool trolley.

- 1. The full extension ball bearing drawer slides stretch very smoothly.
- 2. Multiple drawers can hold different kinds of tools.
- 3. The chemical-resistant powder coating is waterproof, rust-proof and easy to scrub.
- 4. All drawers are equipped with EVA non-slip drawer liners to reduce damage to tools and scratches to drawers.
- 5. The key lock fixes your metal tool cabinet to ensure safe tool storage

6. The tool storage cabinet is equipped with 5" casters, which are strong, durable, and have good bearing capacity, making it very smooth to move.

7. Each tool storage trolley is equipped with a side handle, which is easy to push.