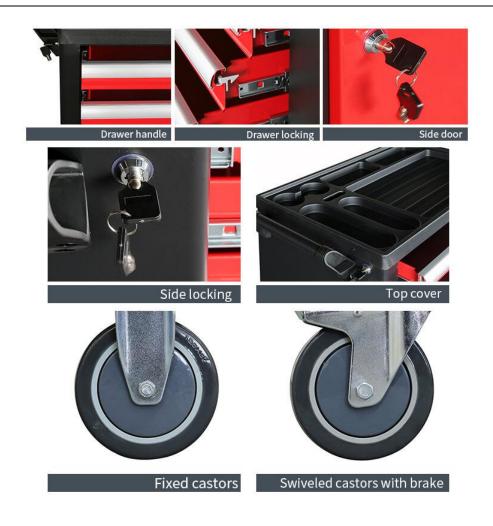

- 1. The full extension ball bearing drawer slides stretch very smoothly.
- 2. Multiple drawers can hold different kinds of tools.
- 3. The chemical-resistant powder coating is waterproof, rust-proof and easy to scrub.
- 4. All drawers are equipped with EVA non-slip drawer liners to reduce damage to tools and scratches to drawers.
- 5. The key lock fixes your metal tool cabinet to ensure safe tool storage

6. The tool storage cabinet is equipped with 5" casters, which are strong, durable, and have good bearing capacity, making it very smooth to move.

7. Each tool storage trolley is equipped with a side handle, which is easy to push.