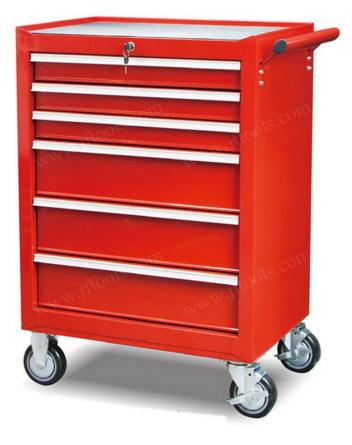

#### **Product overview**

Use this tool cabinet on wheels to provide safe and convenient storage for your most used tools. This red rolling tool cabinet has smooth sliding ball bearing drawer slides, chemical resistant powder coating, smooth powder coating surface is waterproof and easy to clean. The rolling tool cabinet has multiple drawers, which can be opened to load various types of tools, and the top can be used to store daily items. A secure key locking system keeps your tools safe. The 5" casters are strong, durable, heavy-duty and easy to move the tool trolley.

- 1. The full extension ball bearing drawer slides stretch very smoothly.
- 2. Multiple drawers can hold different kinds of tools.
- 3. The chemical-resistant powder coating is waterproof, rust-proof and easy to scrub.
- 4. All drawers are equipped with EVA non-slip drawer liners to reduce damage to tools and scratches to drawers.
- 5. The key lock fixes your metal tool cabinet to ensure safe tool storage

6. The tool storage cabinet is equipped with 5" casters, which are strong, durable, and have good bearing capacity, making it very smooth to move.

7. Each tool storage trolley is equipped with a side handle, which is easy to push.

8. The logo and color of tool cabinet trolley can be customized.