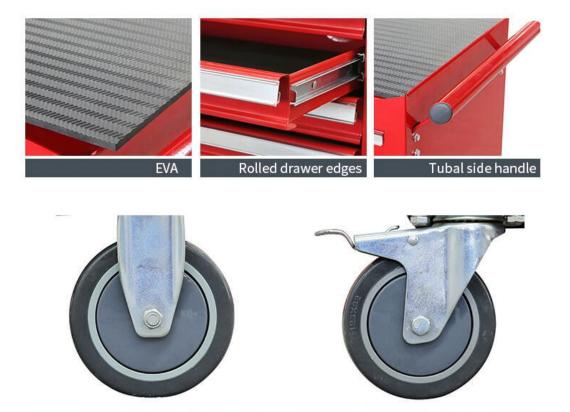

- 1. The full extension ball bearing drawer slides stretch very smoothly.
- 2. Multiple drawers can hold different kinds of tools.
- 3. The chemical-resistant powder coating is waterproof, rust-proof and easy to scrub.
- 4. All drawers are equipped with EVA non-slip drawer liners to reduce damage to tools and scratches to drawers.
- 5. The key lock fixes your metal tool cabinet to ensure safe tool storage

6. The tool storage cabinet is equipped with 5" casters, which are strong, durable, and have good bearing capacity, making it very smooth to move.

7. Each tool storage trolley is equipped with a side handle, which is easy to push.

# Changzhou City Hongfei Metalwork Corporation

PVC 5" x1.25 fixed castor

PVC 5" x1.25 swiveled castor