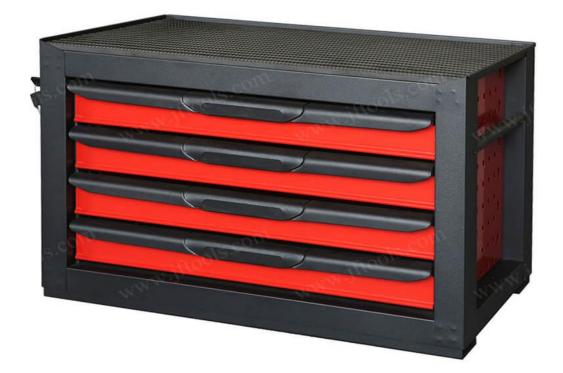

#### **Product overview**

Use this tool chest box to provide safe and convenient storage for your most used tools. This tool chest has smooth sliding ball bearing drawer slides, chemical resistant powder coating, smooth powder coating surface is waterproof and easy to clean. The metal tool chest has multiple drawers, which can be opened to load various types of tools, and the space at the top can be used to store daily items. These tool drawer chest can be mounted on rolling tool cabinets, tool carts and workbenches. A secure key lock system keeps your tools safe.

- 1. Full extension ball bearing drawer slides make stretching very smooth.
- 2. Multiple drawers can hold different kinds of tools.
- 3. The chemical-resistant powder coating is waterproof, rust-proof and easy to scrub.
- 4. All drawers are equipped with EVA non-slip drawer liners to reduce damage to tools and scratches to drawers.
- 5. The key lock secures your tool chests and ensures safe tool storage.
- 6. Each metal tool chest is equipped with side handles for easy movement.
- 7. The logo and color of the tool chest can be customized.