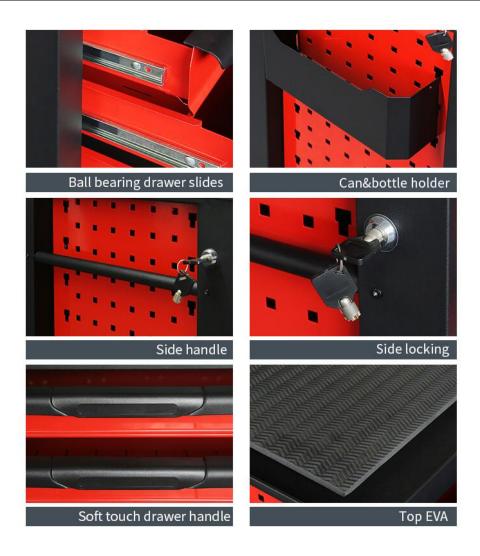

- 1. Full extension ball bearing drawer slides make stretching very smooth.
- 2. Multiple drawers can hold different kinds of tools.
- 3. The chemical-resistant powder coating is waterproof, rust-proof and easy to scrub.
- 4. All drawers are equipped with EVA non-slip drawer liners to reduce damage to tools and scratches to drawers.
- 5. The key lock secures your tool chests and ensures safe tool storage.
- 6. Each metal tool chest is equipped with side handles for easy movement.
- 7. The logo and color of the tool chest can be customized.