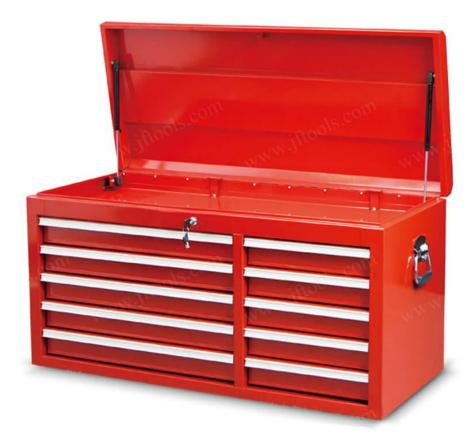

#### **Product overview**

Our 10 Drawer Tool chest is perfect for experienced technicians, mechanics, repairers of cars. Each tool chest is perfectly matched with the tools we need. 42 inch top chest available in red, black, blue, other colors can also be customized. The drop-down front cover is hinged and is driven by two heavy duty gas struts. Secure your metal tool chest with a key lock for safe tool storage. The full extension drawers feature ball bearing drawer slides and each drawer comes with EVA drawer liners.

- 1. The 42" size can hold a large number of tools, and the 10 drawers can sort various tools.
- 2. Each tool chest is painted with chemical resistant durable powder coating, waterproof and beautiful.
- 3. Each drawer tool chest is equipped with side handles for easy movement.
- 4. The top cover is driven by two gas struts, which is very convenient to use.
- 5. EVA drawer liners can reduce damage to tools and scratches to drawers.
- 6. Each drawer is equipped with ball slide rails, the stretching is very smooth.
- 7. The logo and color of the tool chest can be customized.