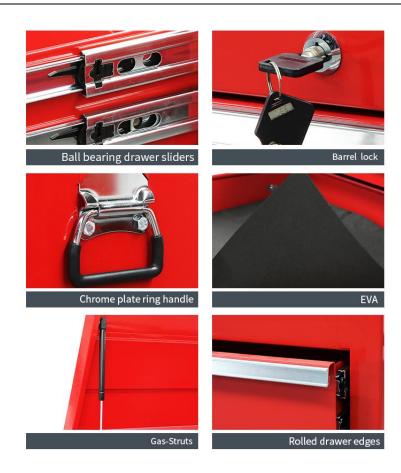

#### **Product overview**

Our 10 Drawer Tool chest is perfect for experienced technicians, mechanics, repairers of cars. Each tool chest is perfectly matched with the tools we need. 42 inch top chest available in red, black, blue, other colors can also be customized. The drop-down front cover is hinged and is driven by two heavy duty gas struts. Secure your metal tool chest with a key lock for safe tool storage. The full extension drawers feature ball bearing drawer slides and each drawer comes with EVA drawer liners.

- 1. The 42" size can hold a large number of tools, and the 10 drawers can sort various tools.
- 2. Each tool chest is painted with chemical resistant durable powder coating, waterproof and beautiful.
- 3. Each drawer tool chest is equipped with side handles for easy movement.
- 4. The top cover is driven by two gas struts, which is very convenient to use.
- 5. EVA drawer liners can reduce damage to tools and scratches to drawers.
- 6. Each drawer is equipped with ball slide rails, the stretching is very smooth.
- 7. The logo and color of the tool chest can be customized.