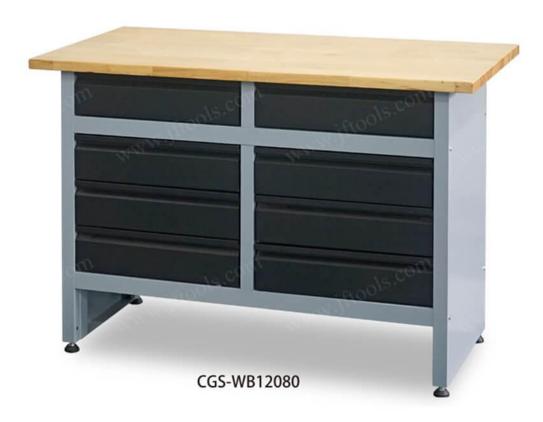

#### **CGS-WB12080**

#### **Product overview**

Use this metal workbench to provide safe and convenient storage for your most frequently used tools. This workbench is simple and stable in structure, the surface is sprayed with chemical corrosion resistant powder coating, the smooth powder coating surface is waterproof and easy to clean. On top of the workbench is a wooden board that can be used to store everyday items. Wall panels or cabinets can be installed on the side to make more efficient use of space to store as many tools or other items as possible.

- 1. The internal space of the workbench is large enough to place different kinds of tools.
- 2. The top of the workbench is a large wooden board, beautiful and practical.
- 3. Wall panels and cabinets can be installed on the side of the workbench, and the space can be used to store as many tools or other items as possible.
- 4. The chemical-resistant powder coating is waterproof, rust-proof and easy to scrub.
- 5. The workbench can be selected with drawers or without drawers, and the drawers are equipped with ball bearing slide rails.
- 6. The logo and color of the workbench can be customized.