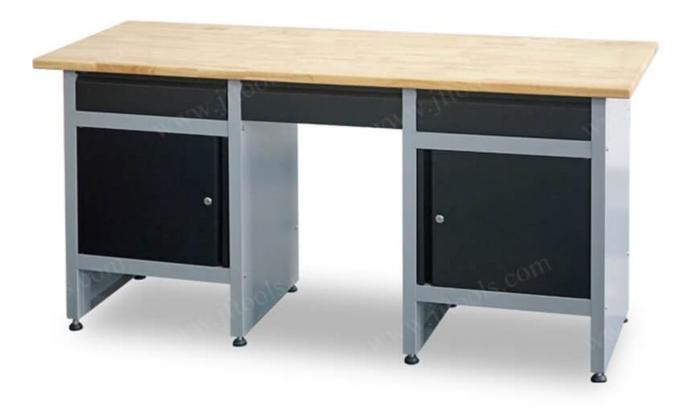

### **Product overview**

Use this shop workbench to provide safe and convenient storage for your most frequently used tools. This workbench is simple and stable in structure, the surface is sprayed with chemical corrosion resistant powder coating, the smooth powder coating surface is waterproof and easy to clean. On top of the workbench is a wooden board that can be used to store everyday items. Wall panels or cabinets can be installed on the side to make more efficient use of space to store as many tools or other items as possible.

- 1. The internal space of the workbench is large enough to place different kinds of tools.
- 2. The top of the workbench is a large wooden board, beautiful and practical.
- 3. Wall panels and cabinets can be installed on the side of the workbench, and the space can be used to store as many tools or other items as possible.
- 4. The chemical-resistant powder coating is waterproof, rust-proof and easy to scrub.
- 5. The workbench can be selected with drawers or without drawers, and the drawers are equipped with ball bearing slide rails.
- 6. The logo and color of the workbench can be customized.