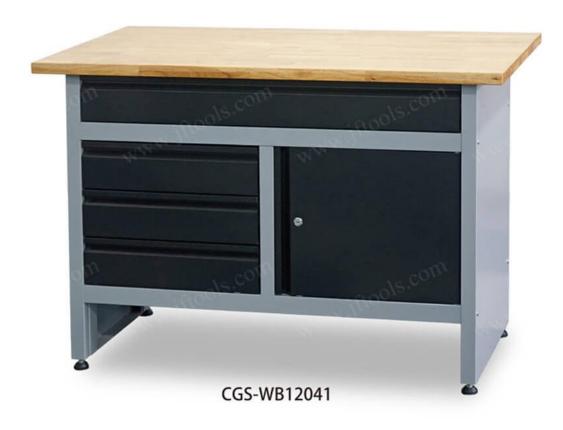

#### **CGS-WB12041**

#### **Product overview**

Use this tool workbench to provide safe and convenient storage for your most frequently used tools. This workbench is simple and stable in structure, the surface is sprayed with chemical corrosion resistant powder coating, the smooth powder coating surface is waterproof and easy to clean. On top of the workbench is a wooden board that can be used to store everyday items. Wall panels or cabinets can be installed on the side to make more efficient use of space to store as many tools or other items as possible.

- 1. The internal space of the workbench is large enough to place different kinds of tools.
- 2. The top of the workbench is a large wooden board, beautiful and practical.
- 3. Wall panels and cabinets can be installed on the side of the workbench, and the space can be used to store as many tools or other items as possible.
- 4. The chemical-resistant powder coating is waterproof, rust-proof and easy to scrub.
- 5. The workbench can be selected with drawers or without drawers, and the drawers are equipped with ball bearing slide rails.
- 6. The logo and color of the workbench can be customized.

### **Specification**

| Brand              | Hongfei         | N.W.               | 51kg                    |
|--------------------|-----------------|--------------------|-------------------------|
| Material           | Spcc cold steel | G.W.               | 55kg                    |
| Product Length     | 1200mm          | Number of Drawers  | 4                       |
| Product Width      | 600mm           | Number of Doors    | 1                       |
| Product Height     | 840mm           | Package            | Brown carton + poly bag |
| One 20ft container | 170pcs          | One 40ft container | 389pcs                  |