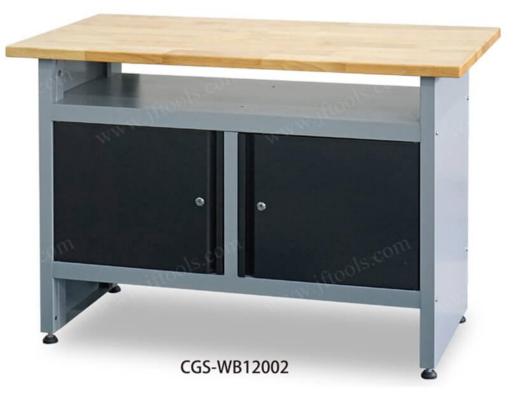

#### CGS-WB12002

#### **Product overview**

Use this toolbox workbench to provide safe and convenient storage for your most frequently used tools. This workbench is simple and stable in structure, the surface is sprayed with chemical corrosion resistant powder coating, the smooth powder coating surface is waterproof and easy to clean. On top of the workbench is a wooden board that can be used to store everyday items. Wall panels or cabinets can be installed on the side to make more efficient use of space to store as many tools or other items as possible.

1. The internal space of the workbench is large enough to place different kinds of tools.

2. The top of the workbench is a large wooden board, beautiful and practical.

3. Wall panels and cabinets can be installed on the side of the workbench, and the space can be used to store as many tools or other items as possible.

4. The chemical-resistant powder coating is waterproof, rust-proof and easy to scrub.

5. The workbench can be selected with drawers or without drawers, and the drawers are equipped with ball bearing slide rails.