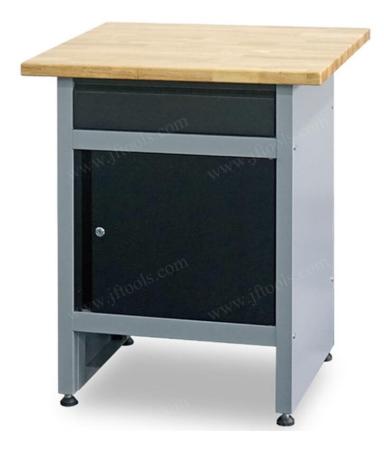

#### **Product overview**

Use this wood workbench to provide safe and convenient storage for your most frequently used tools. This workbench is simple and stable in structure, the surface is sprayed with chemical corrosion resistant powder coating, the smooth powder coating surface is waterproof and easy to clean. On top of the workbench is a wooden board that can be used to store everyday items. Wall panels or cabinets can be installed on the side to make more efficient use of space to store as many tools or other items as possible.

- 1. The internal space of the workbench is large enough to place different kinds of tools.
- 2. The top of the workbench is a large wooden board, beautiful and practical.
- 3. Wall panels and cabinets can be installed on the side of the workbench, and the space can be used to store as many tools or other items as possible.
- 4. The chemical-resistant powder coating is waterproof, rust-proof and easy to scrub.
- 5. The workbench can be selected with drawers or without drawers, and the drawers are equipped with ball bearing slide rails.
- 6. The logo and color of the workbench can be customized.