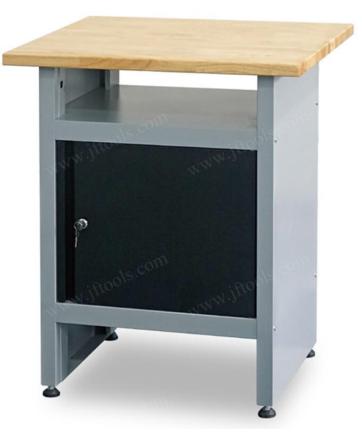

#### **Product overview**

Use this wooden workbench to provide safe and convenient storage for your most frequently used tools. This workbench is simple and stable in structure, the surface is sprayed with chemical corrosion resistant powder coating, the smooth powder coating surface is waterproof and easy to clean. On top of the workbench is a wooden board that can be used to store everyday items. Wall panels or cabinets can be installed on the side to make more efficient use of space to store as many tools or other items as possible.

1. The internal space of the workbench is large enough to place different kinds of tools.

2. The top of the workbench is a large wooden board, beautiful and practical.

3. Wall panels and cabinets can be installed on the side of the workbench, and the space can be used to store as many tools or other items as possible.

4. The chemical-resistant powder coating is waterproof, rust-proof and easy to scrub.

5. The workbench can be selected with drawers or without drawers, and the drawers are equipped with ball bearing slide rails.